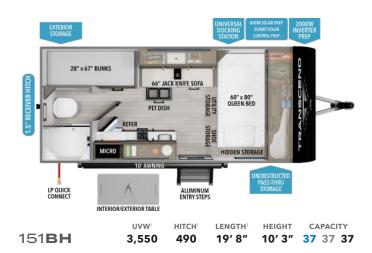

#### TRANSCEND XPLŌR

UVW' HITCH' LENGTH' HEIGHT CAPACITY

20MKX 5,397 517 24'11" 11' 56 39 39

UVW' HITCH' LENGTH' HEIGHT CAPACITY
22RBX 5,749 537 26'10" 11' 56 78 39

UVW: HITCH: LENGTH: HEIGHT CAPACITY

23BHX TBD TBD 0'0" 0' 0 0 0

UVW' HITCH' LENGTH: HEIGHT CAPACITY

24BHX 5,756 583 29'11" 11' 56 78 39

UVW' HITCH' LENGTH' HEIGHT CAPACITY

25MLX 6,335 630 29'9" 11' 56 57 39

UVW' HITCH' LENGTH' HEIGHT CAPACITY

26BHX 6,505 635 30'11" 11' 56 78 39

26RBX TBD TBD 31'6" 11' 56 78 39

FOR MORE INFORMATION SCAN THE QR CODE USING YOUR MOBILE PHONE CAMERA APP