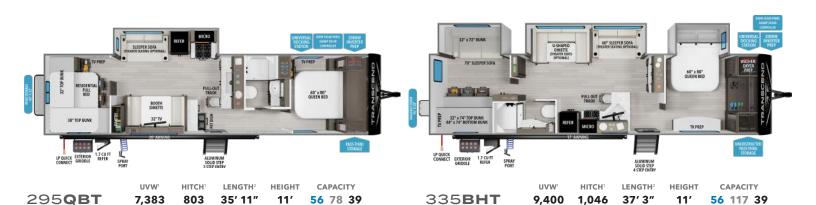

#### TRANSCEND

HITCH1

668

6,456

245**RLT** 

LENGTH<sup>2</sup>

30'8"

11'

CAPACITY

56 78 39

776

36' 11"

11'

7,735

You'll find that your experience with GDRV is different.

With quality at the foundation of everything we do, we do more. We pay attention to detail, we focus more on our customers, we perform more rigorous inspections, we have better coverage with our warranties and we hire more experienced craftsmen.