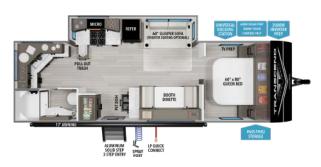

#### TRANSCEND XPLŌR

UVW' HITCH' LENGTH' HEIGHT CAPACITY

20MKX 5,397 517 24'11" 11' 56 39 39

UVW' HITCH' LENGTH' HEIGHT CAPACITY
22RBX 5,749 537 26'10" 11' 56 78 39

UVW: HITCH: LENGTH: HEIGHT CAPACITY

23BHX TBD TBD 0'0" 0' 0 0 0