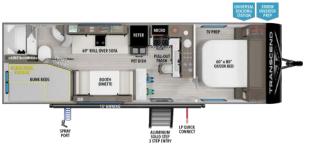

### TRANSCEND

#### TRANSCEND

HITCH1

668

6,456

245**RLT** 

LENGTH<sup>2</sup>

30'8"

11'

CAPACITY

56 78 39

776

36' 11"

11'

7,735

You'll find that your experience with GDRV is different.

With quality at the foundation of everything we do, we do more. We pay attention to detail, we focus more on our customers, we perform more rigorous inspections, we have better coverage with our warranties and we hire more experienced craftsmen.