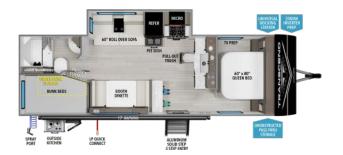

#### TRANSCEND XPLŌR

UVW' HITCH' LENGTH' HEIGHT CAPACITY

20MKX 5,397 517 24'11" 11' 56 39 39

UVW' HITCH' LENGTH' HEIGHT CAPACITY
22RBX 5,749 537 26'10" 11' 56 78 39

UVW: HITCH: LENGTH: HEIGHT CAPACITY

23BHX TBD TBD 0'0" 0' 0 0 0