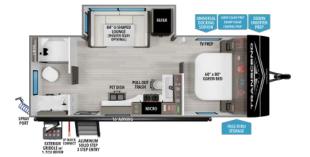

### TRANSCEND

#### TRANSCEND

HITCH1

668

6,456

245**RLT** 

LENGTH<sup>2</sup>

30'8"

11'

CAPACITY

56 78 39

776

36' 11"

11'

7,735

You'll find that your experience with GDRV is different.

With quality at the foundation of everything we do, we do more. We pay attention to detail, we focus more on our customers, we perform more rigorous inspections, we have better coverage with our warranties and we hire more experienced craftsmen.