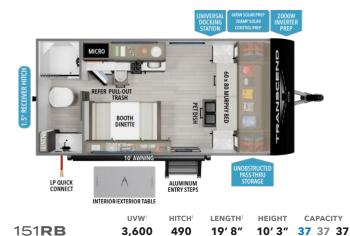

#### TRANSCEND XPLŌR

UVW' HITCH' LENGTH' HEIGHT CAPACITY

20MKX 5,397 517 24'11" 11' 56 39 39

UVW' HITCH' LENGTH' HEIGHT CAPACITY
22RBX 5,749 537 26'10" 11' 56 78 39

UVW: HITCH: LENGTH: HEIGHT CAPACITY

23BHX TBD TBD 0'0" 0' 0 0 0

UVW' HITCH' LENGTH: HEIGHT CAPACITY

24BHX 5,756 583 29'11" 11' 56 78 39

UVW' HITCH' LENGTH' HEIGHT CAPACITY

25MLX 6,335 630 29'9" 11' 56 57 39

UVW' HITCH' LENGTH' HEIGHT CAPACITY

26BHX 6,505 635 30'11" 11' 56 78 39

26RBX TBD TBD 31'6" 11' 56 78 39

FOR MORE INFORMATION SCAN THE QR CODE USING YOUR MOBILE PHONE CAMERA APP