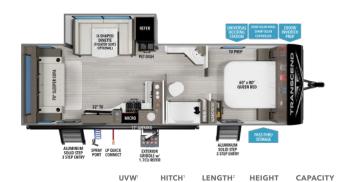

#### TRANSCEND

HITCH1

668

6,456

245**RLT** 

LENGTH<sup>2</sup>

30'8"

11'

CAPACITY

56 78 39

776

36' 11"

11'

7,735

You'll find that your experience with GDRV is different.

With quality at the foundation of everything we do, we do more. We pay attention to detail, we focus more on our customers, we perform more rigorous inspections, we have better coverage with our warranties and we hire more experienced craftsmen.