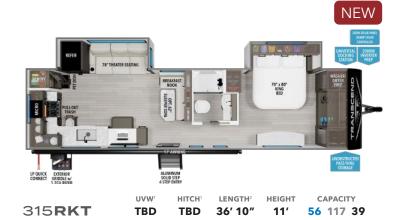

#### TRANSCEND

HITCH1

668

6,456

245**RLT** 

LENGTH<sup>2</sup>

30'8"

11'

CAPACITY

56 78 39

776

36' 11"

11'

7,735

You'll find that your experience with GDRV is different.

With quality at the foundation of everything we do, we do more. We pay attention to detail, we focus more on our customers, we perform more rigorous inspections, we have better coverage with our warranties and we hire more experienced craftsmen.