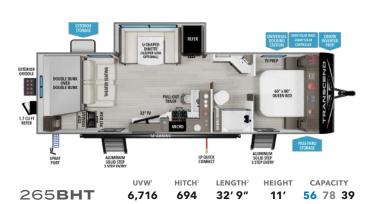

#### TRANSCEND

HITCH1

668

6,456

245**RLT** 

LENGTH<sup>2</sup>

30'8"

11'

CAPACITY

56 78 39

776

36' 11"

11'

7,735

You'll find that your experience with GDRV is different.

With quality at the foundation of everything we do, we do more. We pay attention to detail, we focus more on our customers, we perform more rigorous inspections, we have better coverage with our warranties and we hire more experienced craftsmen.