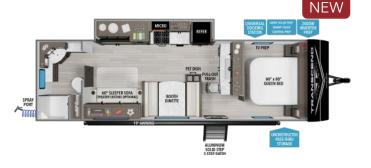

UVW' HITCH' LENGTH: HEIGHT CAPACITY

24BHX 5,756 583 29'11" 11' 56 78 39

UVW' HITCH' LENGTH' HEIGHT CAPACITY

25MLX 6,335 630 29'9" 11' 56 57 39

UVW' HITCH' LENGTH' HEIGHT CAPACITY

26BHX 6,505 635 30'11" 11' 56 78 39