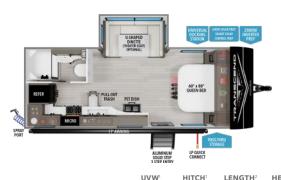

#### TRANSCEND XPLOR

#### TRANSCEND XPLŌR

UVW' HITCH' LENGTH' HEIGHT CAPACITY

20MKX 5,397 517 24'11" 11' 56 39 39

UVW' HITCH' LENGTH' HEIGHT CAPACITY
22RBX 5,749 537 26'10" 11' 56 78 39

UVW: HITCH: LENGTH: HEIGHT CAPACITY

23BHX TBD TBD 0'0" 0' 0 0 0