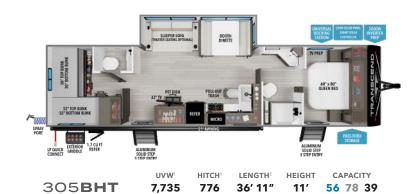

#### TRANSCEND

HITCH1

668

6,456

245**RLT** 

LENGTH<sup>2</sup>

30'8"

11'

CAPACITY

56 78 39

776

36' 11"

11'

7,735

You'll find that your experience with GDRV is different.

With quality at the foundation of everything we do, we do more. We pay attention to detail, we focus more on our customers, we perform more rigorous inspections, we have better coverage with our warranties and we hire more experienced craftsmen.